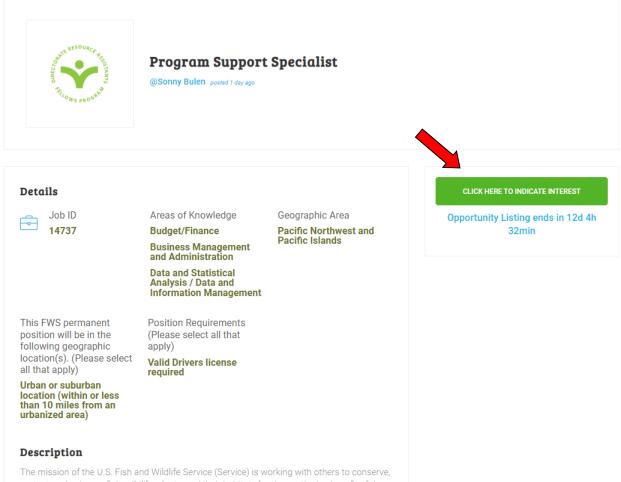

#### 1. Click 'Placement Opportunities' and click on position title to learn more

# 2. Indicate your interest in 'Placement Opportunities' by clicking the Green Interest button the Candidate Button

protect, and enhance fish, wildlife, plants, and their habitats for the continuing benefit of the American people. The office provides professional, comprehensive services and support