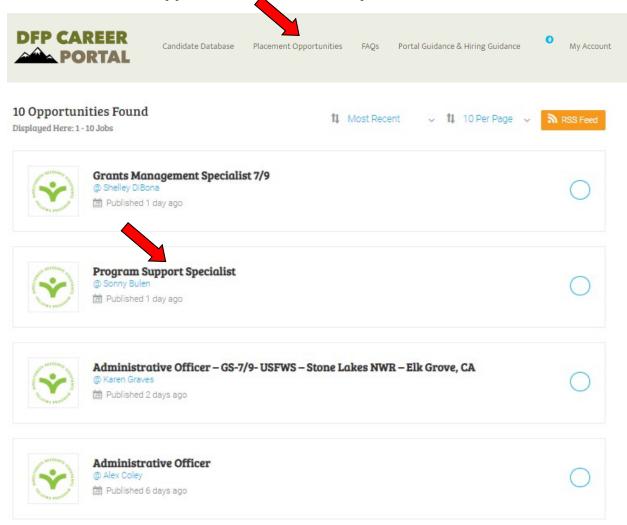

#### 1. Click 'Placement Opportunities' and click on position title to learn more

# 2. Indicate your interest in 'Placement Opportunities' by clicking the Green Interest button the Candidate Button

protect, and enhance fish, wildlife, plants, and their habitats for the continuing benefit of the American people. The office provides professional, comprehensive services and support